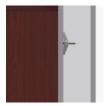

# beaufort

Alzheimers Double Wardrobe 2 Drawers, 2 Doors



## beaufort

### Alzheimers Double Wardrobe 2 Drawers, 2 Doors

Kwalu's Beaufort Dementia/Alzheimers Wardrobes are thoughtfully designed to support resident independence and safety. Hidden door latches and passive locks allow caregivers exclusive access. Light colored interiors help with spatial orientation. The interiors feature a lighter color finish to increase visibility of the contents. The product is required to be wall mounted for safety. Using the kit provided, please follow provided instructions exactly.



Model: BEALZ 34.5W 23.75D 71H

#### Features



#### **Durable Finish**

Kwalu's proprietary finish doesn't have any of the drawbacks of wood. The finish is moisture impervious, easy to clean and maintenance-free.



#### Wall Mount Hardware

The kit and instructions for wall mounting are included with this product. The wall mount instructions provided must be followed carefully for a secure, durable, and longlasting solution to ensure the safety of the unit and the user.



#### **OG Edging on Top**

This traditional 3/8" tiered edging on the top adds character.



#### Contrasting Interior Finish

Lighter colored interior helps with spatial orientation.



#### Hidden Door Latch

Hidden door latch allows caregivers exclusive access.



#### Passive Locks on Drawers

Passive locks on drawers allow caregivers exclusive access. They are optional and replace the drawer hardware if selected.



#### 10 Year Warranty

We offer a 10 Year Performance Warranty on both construction and finish, so the product