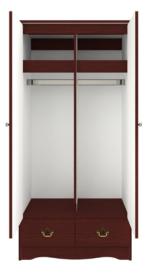

#### Contrasting Interior Finish

Lighter colored interior helps with spatial orientation.

#### Passive Locks on Drawers

Passive locks on drawers allow caregivers exclusive access. They are optional and replace the drawer hardware if selected.