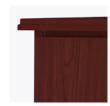

#### **OG Edging on Top**

This traditional 3/8" tiered edging on the top adds character.