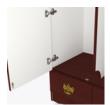

#### Hidden Door Latch

Hidden door latch allows caregivers exclusive access.

#### Passive Locks on Drawers

Passive locks on drawers allow caregivers exclusive access. They are optional and replace the drawer hardware if selected.