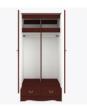

### Alzheimers Double Wardrobe 2 Drawers, 2 Doors

Kwalu's Beaufort Dementia/Alzheimers Wardrobes are thoughtfully designed to support resident independence and safety. Hidden door latches and passive locks allow caregivers exclusive access. Light colored interiors help with spatial orientation. The interiors feature a lighter color finish to increase visibility of the contents. The product is required to be wall mounted for safety. Using the kit provided, please follow provided instructions exactly.

#### Contrasting Interior Finish

Lighter colored interior helps with spatial orientation.