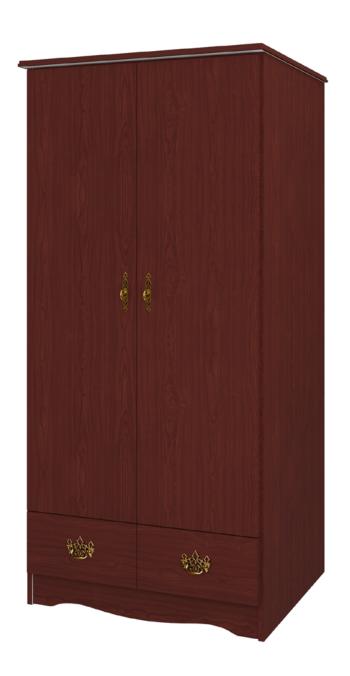

### Alzheimers Double Wardrobe 2 Drawers, 2 Doors

Kwalu's Beaufort Dementia/Alzheimers Wardrobes are thoughtfully designed to support resident independence and safety. Hidden door latches and passive locks allow caregivers exclusive access. Light colored interiors help with spatial orientation. The interiors feature a lighter color finish to increase visibility of the contents. The product is required to be wall mounted for safety. Using the kit provided, please follow provided instructions exactly.

Model: BEALZ 34.5W 23.75D 71H